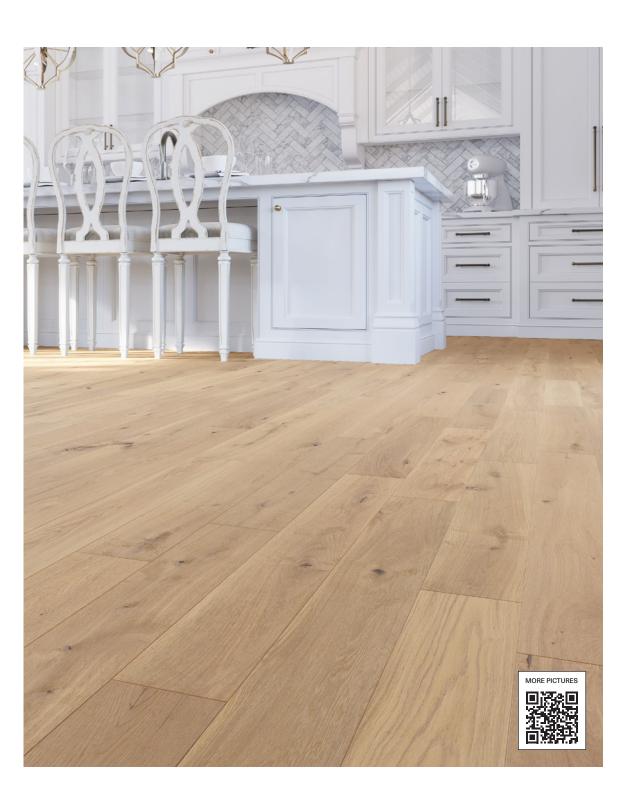

## -collection CASETTA **EUROPEAN OAK MODENA**

| THICKNESS         |       | ¢ <b>nem</b><br>WIDTH |         | SURFACE FINISH |                  |
|-------------------|-------|-----------------------|---------|----------------|------------------|
| 5/8 <sup>TH</sup> |       | 6"                    |         | MATT URETHANE  |                  |
| TEXTURE           | TENON |                       | BEVELED |                | کے<br>WEAR LAYER |
| BRUSHED           | T&G   |                       | 0.5MM   |                | 3MM              |