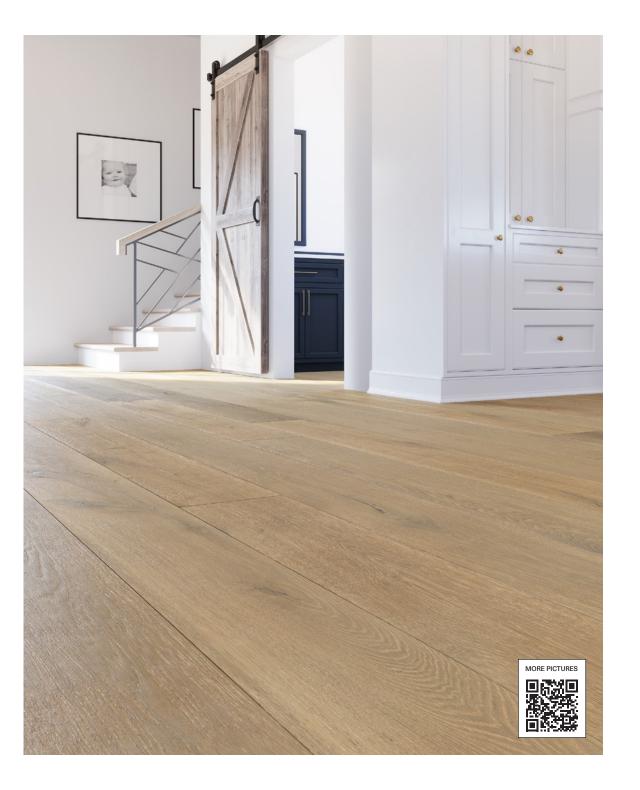

## WOOD PLANK

Radiant 7

Interior Reside

| THICKNESS         | ‡ <u> </u> | SURFACE FINISH |
|-------------------|------------|----------------|
| 5/8 <sup>TH</sup> | 9" 1/2     | MATT URETHANE  |

| TEXTURE | TENON | BEVELED | WEAR LAYER |
|---------|-------|---------|------------|
| BRUSHED | T&G   | 0.5MM   | змм        |