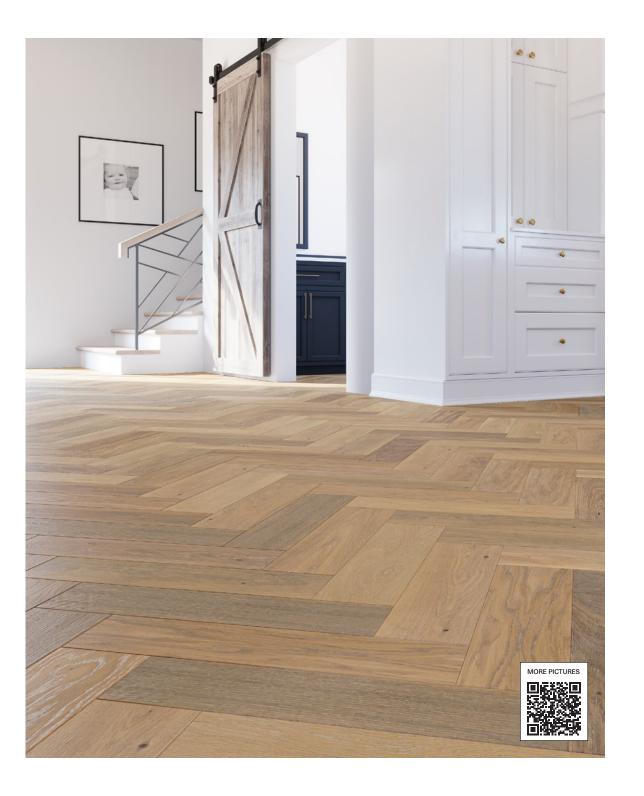

## WOOD PLANK

**CASETTA** 

**EUROPEAN OAK** 

## SIENA HERRINGBONE

| THICKNESS         | ‡ <u> </u>  | SURFACE FINISH |
|-------------------|-------------|----------------|
| 5/8 <sup>TH</sup> | 24 X 4" 3/4 | MATT URETHANE  |

| TEXTURE | TENON | BEVELED | WEAR LAYER |
|---------|-------|---------|------------|
| BRUSHED | T&G   | 0.5MM   | змм        |