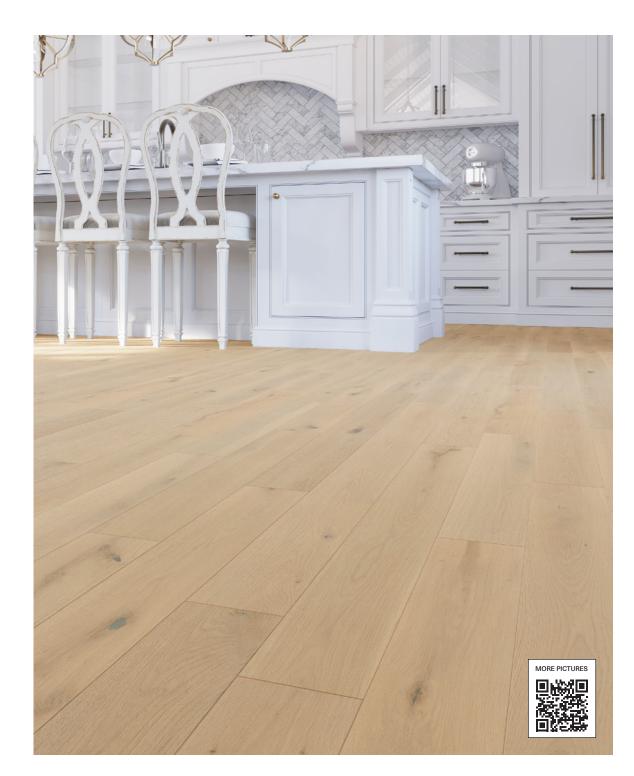

## WOOD PLANK

| CASETTA |  |
|---------|--|
| TURIN   |  |

| THICKNESS           | SS VII |                 |               |  | JRFACE FINISH    |
|---------------------|--------|-----------------|---------------|--|------------------|
| 5/8 <sup>TH</sup> 6 |        | , <sup>77</sup> | MATT URETHANE |  |                  |
| TEXTURE             | TENON  |                 | BEVELED       |  | کے<br>WEAR LAYER |
| BRUSHED             |        | T&G             | 0.5MM         |  | ЗММ              |