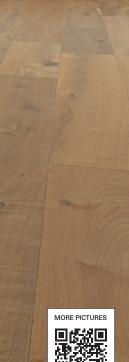

## HÉRITAGE FRENCH OAK

| THICKNESS         |       | ¢ <b>name</b><br>WIDTH |         | SURFACE FINISH |                  |
|-------------------|-------|------------------------|---------|----------------|------------------|
| 3/4 <sup>TH</sup> |       | 7" 1/2                 |         | OIL            |                  |
| TEXTURE           | TENON |                        | BEVELED |                | کے<br>WEAR LAYER |
| ANTIQUE           | T&G   |                        | TUMBLED |                | SOLID            |