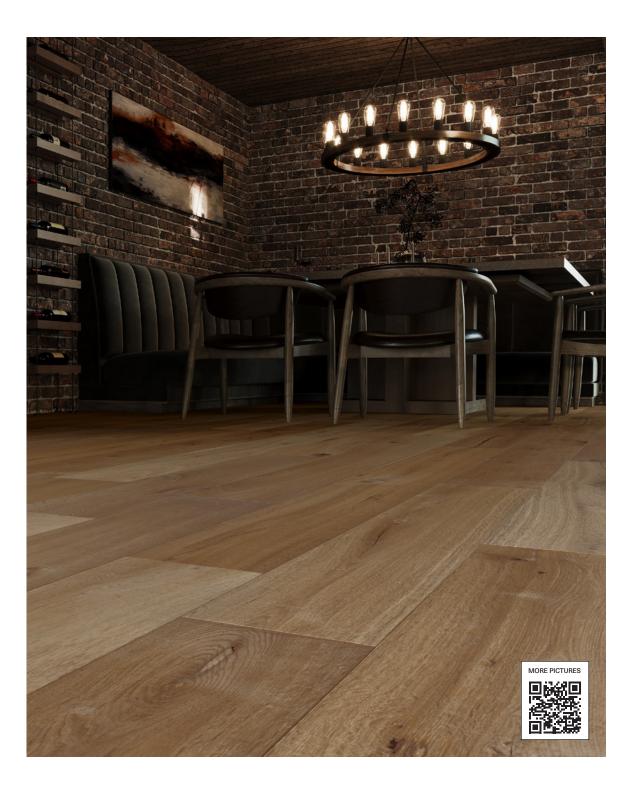

## WOOD PLANK

| THICKNESS         |       | ¢ <b>name</b><br>WIDTH |         | SURFACE FINISH |                  |
|-------------------|-------|------------------------|---------|----------------|------------------|
| 3/4 <sup>TH</sup> |       | 7" 1/2                 |         | OIL            |                  |
| TEXTURE           | TENON |                        | BEVELED |                | کے<br>WEAR LAYER |
| ANTIQUE           | T&G   |                        | TUMBLED |                | SOLID            |