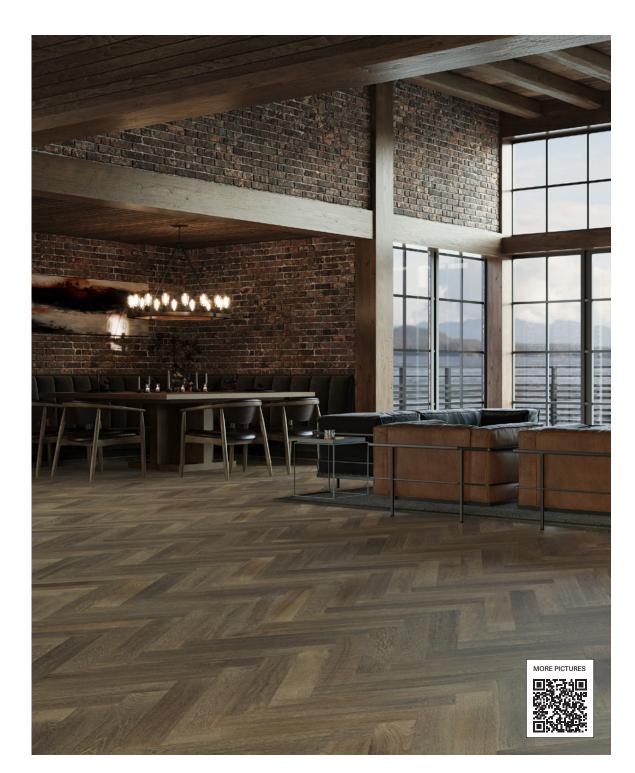

## PARC MONCEAU FRENCH OAK VALANCE GREY HERRINGBONE

| THICKNESS         |       | ¢<br>WIDTH     |         | SURFACE FINISH |                  |
|-------------------|-------|----------------|---------|----------------|------------------|
| 5/8 <sup>TH</sup> |       | 26"1/2 X 4"1/2 |         | OIL            |                  |
| TEXTURE           | TENON |                | BEVELED |                | کے<br>WEAR LAYER |
| BRUSHED           | T&G   |                | TUMBLED |                | 4MM              |