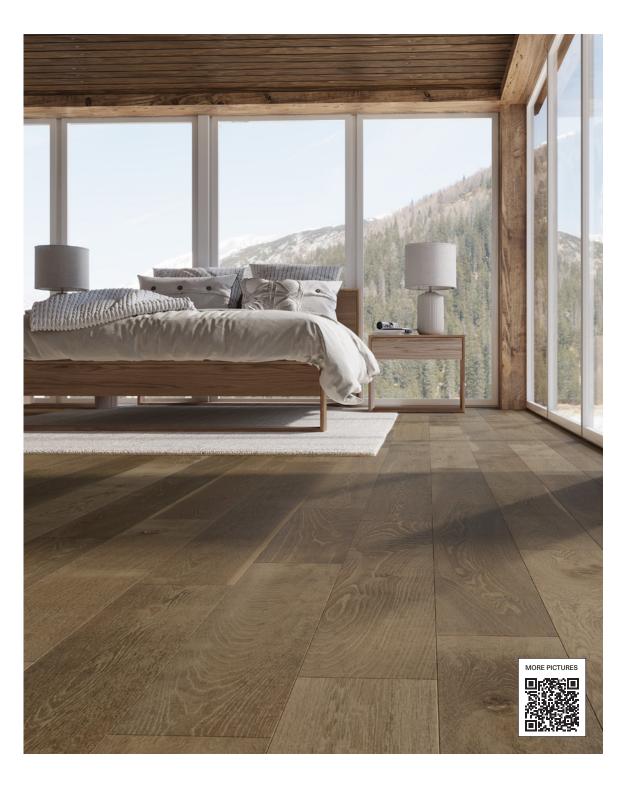

## WOOD PLANK

PARC MONCEAU

FRENCH OAK

## **VALANCE GREY**

| THICKNESS         | ‡ <b>IIIIII</b><br>WIDTH | SURFACE FINISH |
|-------------------|--------------------------|----------------|
| 5/8 <sup>TH</sup> | 6" 11/16                 | OIL            |