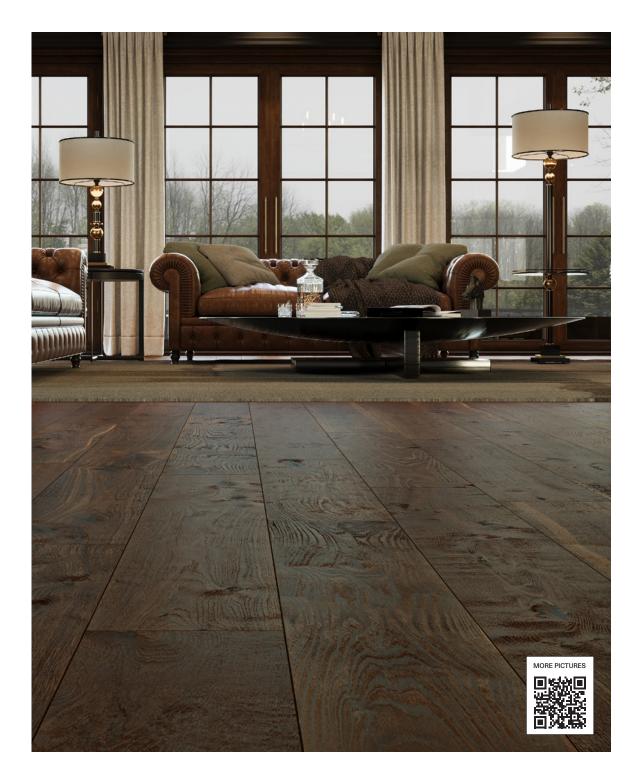

## TOWNE EUROPEAN OAK

| THICKNESS           |       | ‡ <b></b><br>WIDTH |         | SURFACE FINISH |                  |
|---------------------|-------|--------------------|---------|----------------|------------------|
| 13/16 <sup>TH</sup> |       | 7" 1/2             |         | MATT URETHANE  |                  |
| TEXTURE             | TENON |                    | BEVELED |                | کے<br>WEAR LAYER |
| BRUSHED             | T&G   |                    | 0.5MM   |                | 6MM              |