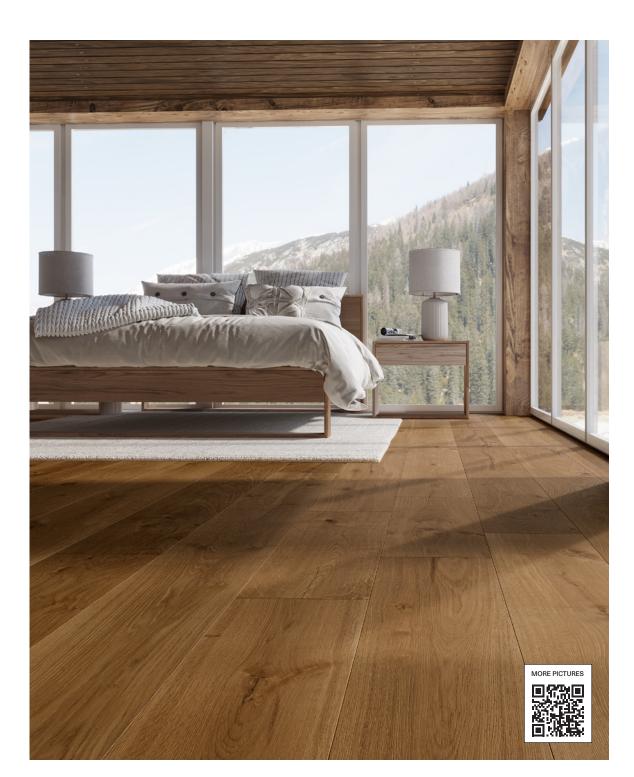

## WOOD PLANK

| THICKNESS |       | \$ <b></b><br>WIDTH |             | SURFACE FINISH |                  |
|-----------|-------|---------------------|-------------|----------------|------------------|
| 9/16"     |       | 9" 1/2              |             | MATT URETHANE  |                  |
| TEXTURE   | TENON |                     | BEVELED     |                | کے<br>WEAR LAYER |
| BRUSHED   | T&G   |                     | MICRO BEVEL |                | ЗММ              |