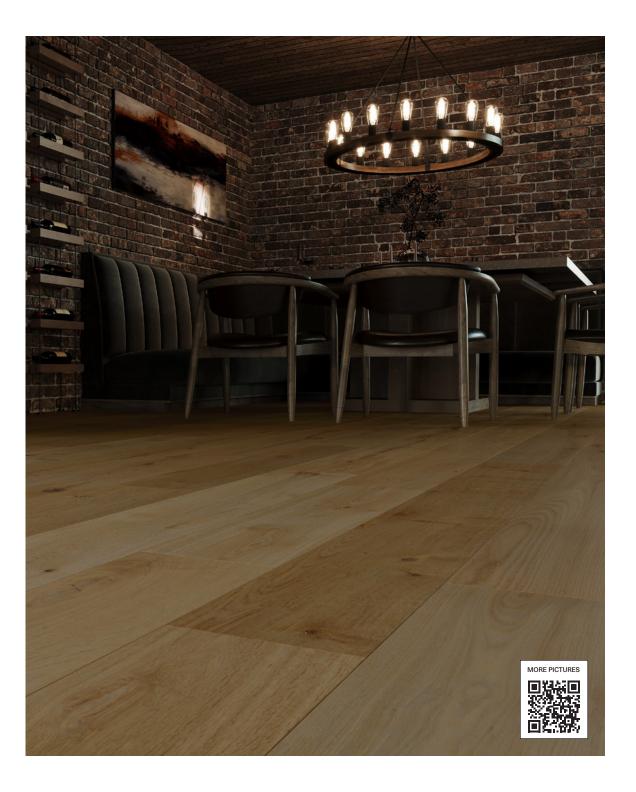

## WOOD PLANK

**TOWNE** 

**EUROPEAN OAK** 

## **MENTON**

| THICKNESS           | ‡ <u></u><br>WIDTH | SURFACE FINISH |
|---------------------|--------------------|----------------|
| 13/16 <sup>TH</sup> | 7" 1/2             | MATT URETHANE  |

| TEXTURE | TENON | BEVELED | WEAR LAYER |
|---------|-------|---------|------------|
| SMOOTH  | T&G   | 0.5MM   | 6MM        |