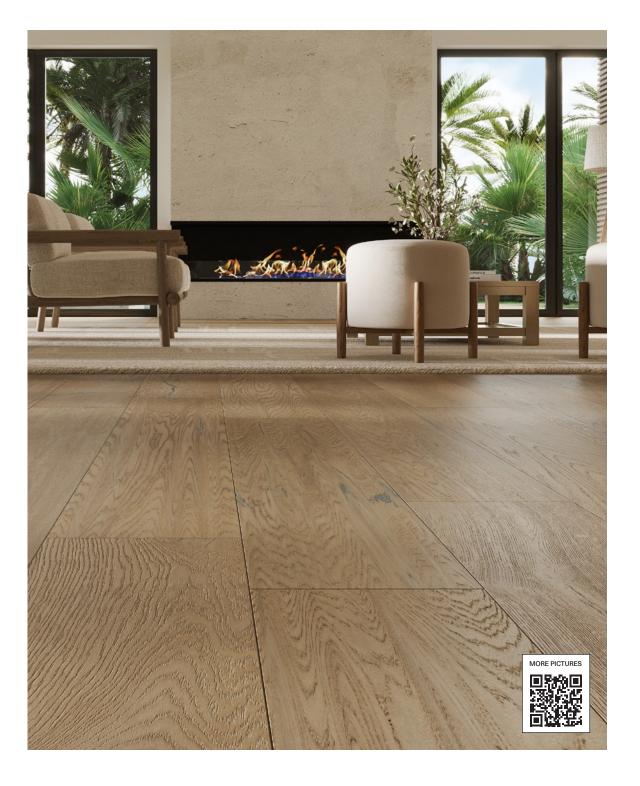

| MATT URETHANE  |

| TEXTURE | TENON | BEVELED     | WEAR LAYER |
|---------|-------|-------------|------------|
| BRUSHED | T&G   | MICRO BEVEL | змм        |

## **INSTALLATION & MAINTENANCE**

Dry cleaning is the best way to clean wood floors, rather than wet cleaning. Vacuum regularly and occasionally use a damp, well wrung-out cloth mop with BONA Floor cleaner. Floor should dry within one minute if used proper amount of cleaner.

■ See the installation manual for more details.

## **ACCLIMATION**

The wood floor needs to be acclimated on site for 7 – 14 days depending upon the moisture content of the planks, subfloor and the environment it will be performing in. See the installation manual for more details.



2301 Defoor Hills RD NW, Atlanta, GA 30318 404-941-7420 ciotlegno.com