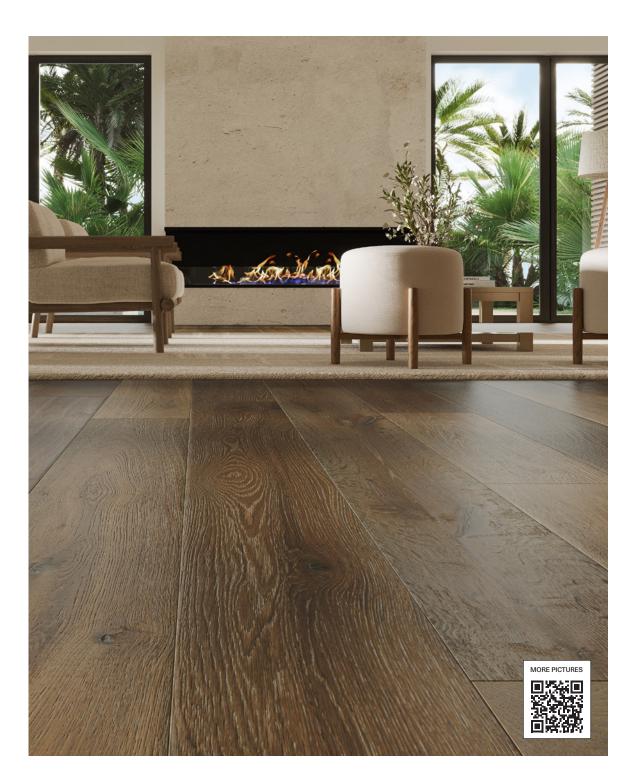

| کے<br>WEAR LAYER |
| BRUSHED             | T&G   |             | MICRO BEVEL |                | 6MM              |

## INSTALLATION & MAINTENANCE

Dry cleaning is the best way to clean wood floors, rather than wet cleaning. Vacuum regularly and occasionally use a damp, well wrung-out cloth mop with BONA Floor cleaner. Floor should dry within one minute if used proper amount of cleaner.

■ See the installation manual for more details.

## ACCLIMATION

The wood floor needs to be acclimated on site for 7 – 14 days depending upon the moisture content of the planks, subfloor and the environment it will be performing in. See the installation manual for more details.



2301 Defoor Hills RD NW, Atlanta, GA 30318 404-941-7420

LEGNO



ciotlegno.com



INSTALLATION

WARRANTY RESIDENTIAL