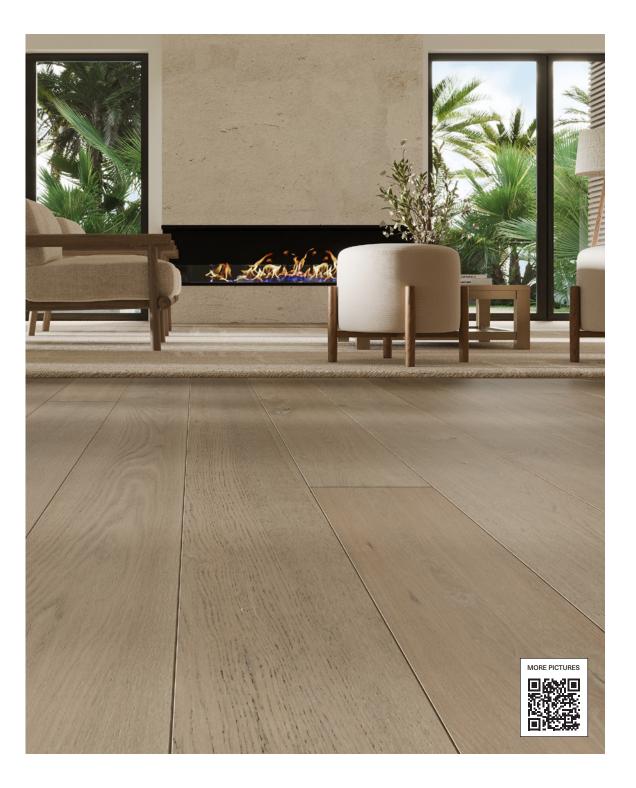

## WOOD PLANK

Tongue & Groove

VENDÔME FRENCH OAK **GHENT** 

| THICKNESS         | ‡ <u> </u> | SURFACE FINISH |
|-------------------|------------|----------------|
| 5/8 <sup>TH</sup> | 7" 1/4     | OIL            |

| TEXTURE | TENON | BEVELED     | WEAR LAYER |
|---------|-------|-------------|------------|
| BRUSHED | T&G   | MICRO BEVEL | 4MM        |