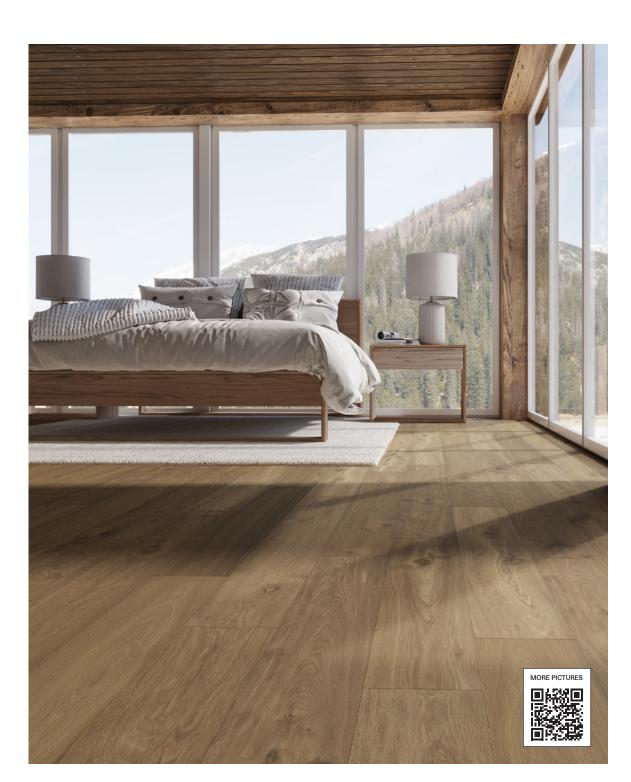

| تے<br>WEAR LAYER |
| BRUSHED           | T&G   |                    | MICRO BEVEL |                | 4MM              |

## INSTALLATION & MAINTENANCE

Dry cleaning is the best way to clean wood floors, rather than wet cleaning. Vacuum regularly and occasionally use a damp, well wrung-out cloth mop with BONA Floor cleaner. Floor should dry within one minute if used proper amount of cleaner.

■ See the installation manual for more details.

## ACCLIMATION

The wood floor needs to be acclimated on site for 7 – 14 days depending upon the moisture content of the planks, subfloor and the environment it will be performing in. See the installation manual for more details.



2301 Defoor Hills RD NW, Atlanta, GA 30318 404-941-7420 ciotlegno.com

LEGNO



INSTALLATION

WARRANTY RESIDENTIAL