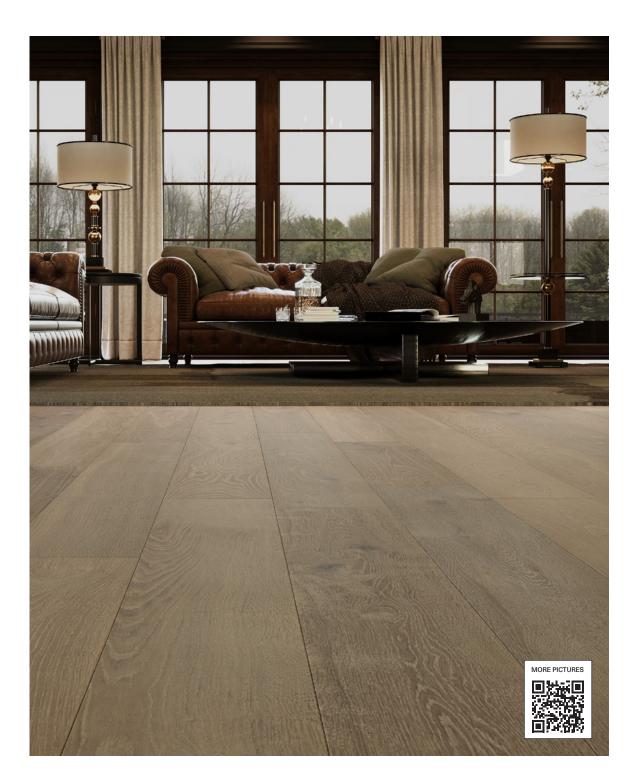

| کے<br>WEAR LAYER |
| BRUSHED           | T&G   |                        | MICRO BEVEL |                | 4MM              |

## INSTALLATION & MAINTENANCE

Dry cleaning is the best way to clean wood floors, rather than wet cleaning. Vacuum regularly and occasionally use a damp, well wrung-out cloth mop with BONA Floor cleaner. Floor should dry within one minute if used proper amount of cleaner.

■ See the installation manual for more details.

## ACCLIMATION

The wood floor needs to be acclimated on site for 7 – 14 days depending upon the moisture content of the planks, subfloor and the environment it will be performing in. See the installation manual for more details.



2301 Defoor Hills RD NW, Atlanta, GA 30318 404-941-7420 ciotlegno.com

LEGNO



INSTALLATION

WARRANTY RESIDENTIAL